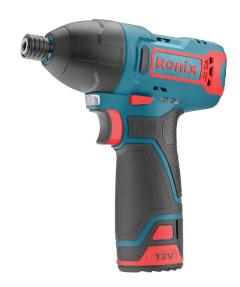

## **Cordless Screwdriver 12V**

8104K

- High performance motor enables perfect functionality in fastening with highest torque
- Light-weight, ergonomic small body design for maximum efficiency and convenient use
- Provides up to 2200RPM and 120NM of torque for effortless operation
- High performance, long life and fast charging 2Ah, 12V Lithium battery
- Special advanced tool holder with perfect functionality
- Quick change chuck system for easy and fast bits replacement
- Equipped with LED light for more convenient use in dark
- Battery charging indicator lets you know the battery level fast and easy
- Fast charging system in charger provides optimum performances in tight working situations

| Model             | 8104K                              |
|-------------------|------------------------------------|
| Battery Voltage   | 12V                                |
| Battery Chemistry | Lithium-ion                        |
| Chuck Capacity    | 1/4 inch                           |
| Battery Capacity  | 2Ah                                |
| Max Torque        | 120N.M                             |
| No-load Speed     | 0-2700RPM                          |
| Weight            | 1.46Kg                             |
| Supplied in       | BMC                                |
| Includes          | 2 Batteries (2A) +(1) Fast charger |