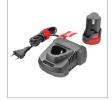

## **Cordless Screwdriver 12V**

8104K

- High performance motor enables perfect functionality in fastening with highest torque
- Light-weight, ergonomic small body design for maximum efficiency and convenient use
- Provides up to 2200RPM and 120NM of torque for effortless operation
- High performance, long life and fast charging 2Ah, 12V Lithium battery
- Special advanced tool holder with perfect functionality
- Quick change chuck system for easy and fast bits replacement
- Equipped with LED light for more convenient use in dark
- Battery charging indicator lets you know the battery level fast and easy
- Fast charging system in charger provides optimum performances in tight working situations

| Model             | 8104K                              |
|-------------------|------------------------------------|
| Battery Voltage   | 12V                                |
| Battery Chemistry | Lithium-ion                        |
| Chuck Capacity    | 1/4 inch                           |
| Battery Capacity  | 2Ah                                |
| Max Torque        | 120N.M                             |
| No-load Speed     | 0-2700RPM                          |
| Weight            | 1.46Kg                             |
| Supplied in       | BMC                                |
| Includes          | 2 Batteries (2A) +(1) Fast charger |