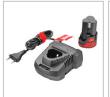

| Model             | 8103K                                                                                         |
|-------------------|-----------------------------------------------------------------------------------------------|
| Battery Voltage   | 12V                                                                                           |
| Battery Chemistry | Lithium-lon                                                                                   |
| Battery Capacity  | 2Ah                                                                                           |
| Cutting Depth     | 20mm                                                                                          |
| No-load Speed     | 0-2700RPM                                                                                     |
| Weight            | 2.42kg                                                                                        |
| Supplied in       | BMC                                                                                           |
| Includes          | 2 Batteries (2.0Ah) + Fast<br>charger + 1 pcs saw blade,<br>Footplate for Cutting<br>Branches |