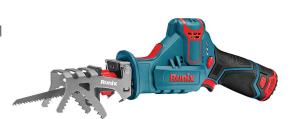

## **Cordless Reciprocating Saw 12V**

8103K

- High-performance direct drive motor delivers up to 2700RPM no load speed
- High-efficient, light weight body design with low vibration suitable for a wide variety of operations
- Ergonomic compact design which promotes user comfort & grip during extended using
- Easy blade change enables replacing saw blade fast and safe
- Able to cut wood and metal and meet different working conditions
- Adding tree claw bracket meet daily using
- Stepless speed regulation for operator's comfort by Switch
- Fast charging system in charger provides optimum performances in tight working situations

| Model             | 8103K                                                                                         |
|-------------------|-----------------------------------------------------------------------------------------------|
| Battery Voltage   | 12V                                                                                           |
| Battery Chemistry | Lithium-lon                                                                                   |
| Battery Capacity  | 2Ah                                                                                           |
| Cutting Depth     | 20mm                                                                                          |
| No-load Speed     | 0-2700RPM                                                                                     |
| Weight            | 2.42kg                                                                                        |
| Supplied in       | BMC                                                                                           |
| Includes          | 2 Batteries (2.0Ah) + Fast<br>charger + 1 pcs saw blade,<br>Footplate for Cutting<br>Branches |