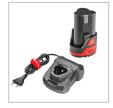

## **Cordless Impact Drill Driver** 10mm-12V

8101K

- Compact, Powerful, and high efficiency 12V motor enables top perfomances in different functions
- Ergonomic compact structure that weighs only 1.47Kg and perfectly suitable for work in confined spaces
- 21+1+1 clutch settings enables efficient and accurate screwing and reduces fastener damage
- 2-sleeves keyless chuck type for higher efficiency
- High performance and long life 2Ah Lithium battery
- 2 speed functions competent for both high-speed and high-power applications
- Efficient in hard-to-reach and dark places thanks to the best LED worklight
- High resistance body designed with rubber grip decreases the risk of damage in case of falling or any kind of stroke
- Anti-shock soft grip ergonomic handle for perfect machine control
- Fast charging system in charger provides optimum performances in tight working situations

| Model                      | 8101K                        |
|----------------------------|------------------------------|
| Battery Voltage            | 12V                          |
| Chuck Type                 | Keyless                      |
| Chuck Size                 | 10mm                         |
| Battery Chemistry          | Lithium-ion                  |
| Battery Capacity           | 2Ah                          |
| No-load Speed              | 0-400RPM<br>0-1300RPM        |
| Max Torque                 | 28N.M                        |
| Drilling Diameter in Wood  | 25mm                         |
| Drilling Diameter in Metal | 10mm                         |
| Weight                     | 1.47Kg                       |
| Supplied in                | BMC                          |
| Includes                   | 2 Batteries(2A)+Fast charger |