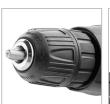

## **Cordless Impact Drill Driver** 10mm-12V

8101K

- Compact, Powerful, and high efficiency 12V motor enables top perfomances in different functions
- Ergonomic compact structure that weighs only 1.47Kg and perfectly suitable for work in confined spaces
- 21+1+1 clutch settings enables efficient and accurate screwing and reduces fastener damage
- 2-sleeves keyless chuck type for higher efficiency
- High performance and long life 2Ah Lithium battery
- 2 speed functions competent for both high-speed and high-power applications
- Efficient in hard-to-reach and dark places thanks to the best LED worklight
- High resistance body designed with rubber grip decreases the risk of damage in case of falling or any kind of stroke
- Anti-shock soft grip ergonomic handle for perfect machine control
- Fast charging system in charger provides optimum performances in tight working situations

| Model                      | 8101K                        |
|----------------------------|------------------------------|
| Battery Voltage            | 12V                          |
| Chuck Type                 | Keyless                      |
| Chuck Size                 | 10mm                         |
| Battery Chemistry          | Lithium-ion                  |
| Battery Capacity           | 2Ah                          |
| No-load Speed              | 0-400RPM<br>0-1300RPM        |
| Max Torque                 | 28N.M                        |
| Drilling Diameter in Wood  | 25mm                         |
| Drilling Diameter in Metal | 10mm                         |
| Weight                     | 1.47Kg                       |
| Supplied in                | BMC                          |
| Includes                   | 2 Batteries(2A)+Fast charger |