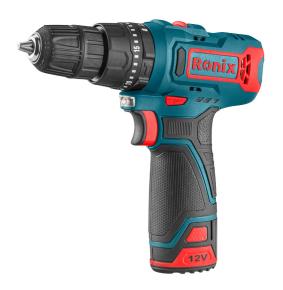

## **Cordless Impact Drill Driver** 10mm-12V

8101K

- Compact, Powerful, and high efficiency 12V motor enables top perfomances in different functions
- Ergonomic compact structure that weighs only 1.47Kg and perfectly suitable for work in confined spaces
- 21+1+1 clutch settings enables efficient and accurate screwing and reduces fastener damage
- 2-sleeves keyless chuck type for higher efficiency
- High performance and long life 2Ah Lithium battery
- 2 speed functions competent for both high-speed and high-power applications
- Efficient in hard-to-reach and dark places thanks to the best LED worklight
- High resistance body designed with rubber grip decreases the risk of damage in case of falling or any kind of stroke
- Anti-shock soft grip ergonomic handle for perfect machine control
- Fast charging system in charger provides optimum performances in tight working situations

| Model                      | 8101K                        |
|----------------------------|------------------------------|
| Battery Voltage            | 12V                          |
| Chuck Type                 | Keyless                      |
| Chuck Size                 | 10mm                         |
| Battery Chemistry          | Lithium-ion                  |
| Battery Capacity           | 2Ah                          |
| No-load Speed              | 0-400RPM<br>0-1300RPM        |
| Max Torque                 | 28N.M                        |
| Drilling Diameter in Wood  | 25mm                         |
| Drilling Diameter in Metal | 10mm                         |
| Weight                     | 1.47Kg                       |
| Supplied in                | BMC                          |
| Includes                   | 2 Batteries(2A)+Fast charger |