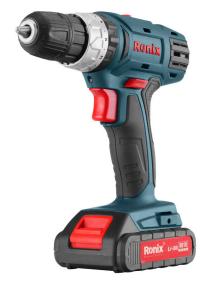

## **Cordless Drill Driver** 10mm-18V

8018V

- Powerful, high performance drill with 3 function: Drilling, Screwing and hammer drilling
- Light-weight ergonomic small body design but with considerable power
- High performance and long life 1.5Ah, 18V Lithium battery
- 21 clutch settings enable efficient and accurate screwing and reduce fastener damage
- 30Nm maximum torque delivers great power and outstanding performance
- 2 speed functions competent for both high-speed and high-power applications
- Equipped with LED light which illuminates the dark zone and brings optimal brightness in the work area
- High resistance body designed with rubber grip decreases the risk of damage in case of falling or any kind of stroke
- 110V Fast charging system in charger provides optimum performances in tight working situations

| Model                    | 8018V                                        |
|--------------------------|----------------------------------------------|
| Battery Chemistry        | Lithium-Ion                                  |
| Chuck Design             | Keyless                                      |
| Chuck Size               | 10mm                                         |
| Battery Voltage          | 18V                                          |
| Battery Capacity         | 1.5Ah                                        |
| No-Load Speed            | 0-400 RPM 0-1500 RPM                         |
| Max Torque               | 30N.M                                        |
| Max Capacity in Wood     | 20mm                                         |
| Max Capacity In Steel    | 10mm                                         |
| Max Capacity in Masonary | 10mm                                         |
| Weight                   | 1.3kg                                        |
| Supplied In              | BMC                                          |
| Includes                 | Two 1.5Ah/18V batteries, 1 fast charger 110V |