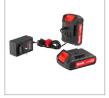

## **Cordless Drill Driver** 10mm-18V

8018V

- Powerful, high performance drill with 3 function: Drilling, Screwing and hammer drilling
- Light-weight ergonomic small body design but with considerable power
- High performance and long life 1.5Ah, 18V Lithium battery
- 21 clutch settings enable efficient and accurate screwing and reduce fastener damage
- 30Nm maximum torque delivers great power and outstanding performance
- 2 speed functions competent for both high-speed and high-power applications
- Equipped with LED light which illuminates the dark zone and brings optimal brightness in the work area
- High resistance body designed with rubber grip decreases the risk of damage in case of falling or any kind of stroke
- 110V Fast charging system in charger provides optimum performances in tight working situations

| Model                    | 8018V                                        |
|--------------------------|----------------------------------------------|
| Battery Chemistry        | Lithium-Ion                                  |
| Chuck Design             | Keyless                                      |
| Chuck Size               | 10mm                                         |
| Battery Voltage          | 18V                                          |
| Battery Capacity         | 1.5Ah                                        |
| No-Load Speed            | 0-400 RPM 0-1500 RPM                         |
| Max Torque               | 30N.M                                        |
| Max Capacity in Wood     | 20mm                                         |
| Max Capacity In Steel    | 10mm                                         |
| Max Capacity in Masonary | 10mm                                         |
| Weight                   | 1.3kg                                        |
| Supplied In              | BMC                                          |
| Includes                 | Two 1.5Ah/18V batteries, 1 fast charger 110V |