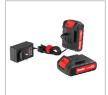

## **Cordless Drill Driver** 10mm-18v

8018

- Powerful, high-performance drill with 3 function: Drilling, screwing and hammer drilling
- Light-weight ergonomic small body design but with considerable power
- High-performance and long life 1.5Ah, 18V Lithium battery
- 21 clutch settings enable efficient and accurate screwing and reduce fastener damage
- 30Nm maximum torque delivers great power and outstanding performance
- 2 speed functions competent for both high-speed and high-power applications
- Equipped with LED light which illuminates the dark zone and brings optimal brightness in the work area
- High-resistance body designed with rubber grip decreases the risk of damage in case of falling or any kind of stroke
- Fast charging system in charger provides optimum performances in tight working situations

| Model                    | 8018                                    |
|--------------------------|-----------------------------------------|
| Battery Chemistry        | Lithium                                 |
| Chuck Design             | Keyless                                 |
| Chuck Size               | 10mm                                    |
| Battery Voltage          | 18V                                     |
| Battery Capacity         | 1.5Ah                                   |
| No-Load RPM              | 0-400 RPM<br>0-1350 RPM                 |
| Max Torque               | 30N.M                                   |
| Max Capacity in Wood     | 25mm                                    |
| Max Capacity in Metal    | 10mm                                    |
| Max Capacity in Masonary | 10mm                                    |
| Weight                   | 1.3kg                                   |
| Supplied in              | BMC                                     |
| Includes                 | Two 1.5Ah/18V batteries, 1 fast charger |