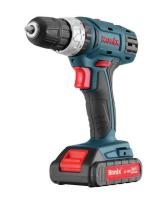

## **Cordless Drill Driver** 10mm-18v

8018

- Powerful, high-performance drill with 3 function: Drilling, screwing and hammer drilling
- Light-weight ergonomic small body design but with considerable power
- High-performance and long life 1.5Ah, 18V Lithium battery
- 21 clutch settings enable efficient and accurate screwing and reduce fastener damage
- 30Nm maximum torque delivers great power and outstanding performance
- 2 speed functions competent for both high-speed and high-power applications
- Equipped with LED light which illuminates the dark zone and brings optimal brightness in the work area
- High-resistance body designed with rubber grip decreases the risk of damage in case of falling or any kind of stroke
- Fast charging system in charger provides optimum performances in tight working situations

| Model                    | 8018                                    |
|--------------------------|-----------------------------------------|
| Battery Chemistry        | Lithium                                 |
| Chuck Design             | Keyless                                 |
| Chuck Size               | 10mm                                    |
| Battery Voltage          | 18V                                     |
| Battery Capacity         | 1.5Ah                                   |
| No-Load RPM              | 0-400 RPM<br>0-1350 RPM                 |
| Max Torque               | 30N.M                                   |
| Max Capacity in Wood     | 25mm                                    |
| Max Capacity in Metal    | 10mm                                    |
| Max Capacity in Masonary | 10mm                                    |
| Weight                   | 1.3kg                                   |
| Supplied in              | BMC                                     |
| Includes                 | Two 1.5Ah/18V batteries, 1 fast charger |