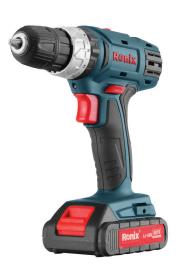

## Cordless Drill Driver 10mm-18V

## 8018

- Powerful, high performance drill with 3 function: Drilling, Screwing and hammer drilling
- Light-weight ergonomic small body design but with considerable power
- High performance and long life 1.5Ah, 18V Lithium battery
- 21 clutch settings enable efficient and accurate screwing and reduce fastener damage
- 30Nm maximum torque delivers great power and outstanding performance
- 2 speed functions competent for both high-speed and high-power applications
- Equipped with LED light which illuminates the dark zone and brings optimal brightness in the work area
- High resistance body designed with rubber grip decreases the risk of damage in case of falling or any kind of stroke
- Fast charging system in charger provides optimum performances in tight working situations