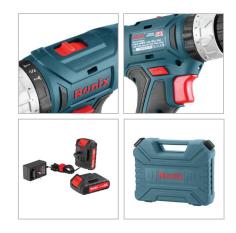

## 8018

- Powerful, high performance drill with 3 function: Drilling, Screwing and hammer drilling
- Light-weight ergonomic small body design but with considerable power
- High performance and long life 1.5Ah, 18V Lithium battery
- 21 clutch settings enable efficient and accurate screwing and reduce fastener damage
- 30Nm maximum torque delivers great power and outstanding performance
- 2 speed functions competent for both high-speed and high-power applications
- Equipped with LED light which illuminates the dark zone and brings optimal brightness in the work area
- High resistance body designed with rubber grip decreases the risk of damage in case of falling or any kind of stroke
- Fast charging system in charger provides optimum performances in tight working situations

| Model                    | 8018                                       |
|--------------------------|--------------------------------------------|
| Battery Chemistry        | Lithium                                    |
| Chuck Design             | Keyless                                    |
| Chuck Size               | 10mm                                       |
| Battery Voltage          | 18V                                        |
| Battery Capacity         | 1.5Ah                                      |
| No-Load RPM              | 0-400 RPM<br>0-1500 RPM                    |
| Max Torque               | 30N.M                                      |
| Max Capacity in Wood     | 20mm                                       |
| Max Capacity in Metal    | 10mm                                       |
| Max Capacity in Masonary | 10mm                                       |
| Weight                   | 1.3kg                                      |
| Supplied in              | BMC                                        |
| Includes                 | Two 1.5Ah/18V batteries,<br>1 fast charger |