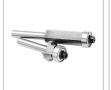

| Model       | 7106                                                                                                                    |
|-------------|-------------------------------------------------------------------------------------------------------------------------|
| Power       | 550W                                                                                                                    |
| Voltage     | 220V                                                                                                                    |
| Frequency   | 50Hz                                                                                                                    |
| No-Load RPM | 30,000 RPM                                                                                                              |
| Collet Size | 6mm                                                                                                                     |
| Weight      | 1.8kg                                                                                                                   |
| Supplied in | BMC                                                                                                                     |
| Includes    | (1) Parallel guide, (1) Guide<br>bar, (1) Guide bush, (2)<br>Router bits, (2) Spanners,<br>1 set of fixing knob and nut |