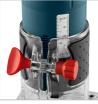

## **Electric Trimmer** 6mm-550W

7106

- Transparent base design enables easy usage and great accuracy which is easily recognizable in processing
- Precision depth adjustment mechanism ensures quick and accurate bit height adjustments
- Slim and ergonomic body design for increased comfort and control
- 6mm bit holder which is suitable for all kinds of router bits with 6mm shank diameter
- Dust guard for controlling chips and dust wood ejection
- Made from high-quality material for more durability and longer service life
- Can be widely used in wood processing, cabinet processing, surface finishing, curve cutting, planning wood edge and pattern processing operations activities
- Includes several accessories such as parallel guide, guide bar, blades, spanner, etc-Professional, high-power 550W motor enables efficient wood processing operations