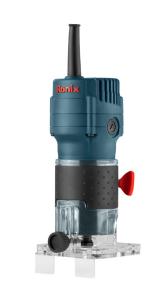

## **Electric Trimmer** 6mm-550W

7106

- Transparent base design enables easy usage and great accuracy which is easily recognizable in processing
- Precision depth adjustment mechanism ensures quick and accurate bit height adjustments
- Slim and ergonomic body design for increased comfort and control
- 6mm bit holder which is suitable for all kinds of router bits with 6mm shank diameter
- Dust guard for controlling chips and dust wood ejection
- Made from high-quality material for more durability and longer service life
- Can be widely used in wood processing, cabinet processing, surface finishing, curve cutting, planning wood edge and pattern processing operations activities
- Includes several accessories such as parallel guide, guide bar, blades, spanner, etc-Professional, high-power 550W motor enables efficient wood processing operations