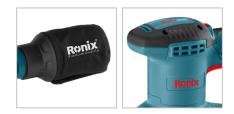

## **6407**

- High efficiency, powerful 450W motor delivers a smooth performance over a variety of sanding application
- Superlight, compact and handy machine for comfortable one-handed operation
- Special soft-grip design provides stable handling and extended comfort
- Low-vibration working thanks to smooth running operation
- Anti-dust ball bearings ensure the durability of the motor and mak it work more smoothly and more efficiently
- Anti-dust switch with rubber cover for reducing dust penetration
- 6-steps variable speed control which can satisfy different workings

| Model         | 6407                                                                         |
|---------------|------------------------------------------------------------------------------|
| Power         | 450W                                                                         |
| Voltage       | 220-240V                                                                     |
| Frequency     | 50-60Hz                                                                      |
| No-Load Speed | 4000-10000RPM                                                                |
| Pad Diameter  | 150mm                                                                        |
| Weight        | 1.96Kg                                                                       |
| Supplied in   | Color Box                                                                    |
| Includes      | 1.Carbon Brush 1Pair,/2.<br>Sanding Paper 3Pcs<br>(80#120#150#)/3.Hop-Pocket |