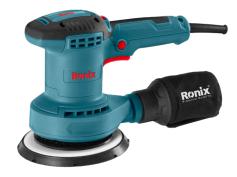

## Electric orbital Sander 450W

## **6407**

- High efficiency, powerful 450W motor delivers a smooth performance over a variety of sanding application
- Superlight, compact and handy machine for comfortable one-handed operation
- Special soft-grip design provides stable handling and extended comfort
- Low-vibration working thanks to smooth running operation
- Anti-dust ball bearings ensure the durability of the motor and mak it work more smoothly and more efficiently
- Anti-dust switch with rubber cover for reducing dust penetration
- 6-steps variable speed control which can satisfy different workings