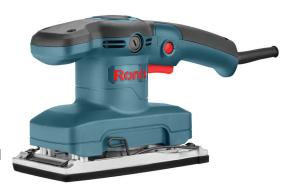

## Sander 300W

6403

- High efficiency, powerful 300W motor delivers a smooth performance over a variety of sanding application
- Light and handy machine for comfortable one-handed operation
- Supreme abrasive paper attachment system pulls regular sandpaper flat and tight on the aluminum base plate
- Ergonomic soft grip provides stable handling and extended comfort
- Low-vibration working thanks to smooth running operation
- Anti-dust ball bearings ensure the durability of the motor and make it work more smoothly and more efficiently
- Easy and fast carbon brush change
- Anti-dust switch for reducing dust penetration
- Lock-on button for convenient use in continuous operations
- Dust collection system collects the dust in an extractor bag for keeping working area clean

| Model       | 6403                              |
|-------------|-----------------------------------|
| Power       | 320W                              |
| Voltage     | 220V                              |
| Frequency   | 50Hz                              |
| No-load OPM | 14000 OPM                         |
| Base Plate  | 185*93mm                          |
| Weight      | 2.2Kg                             |
| Supplied in | Ronix color box                   |
| Includes    | Abrasive paper, Sponge pad, Plate |
|             |                                   |