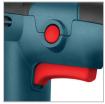

## Sander 300W

6403

- High efficiency, powerful 300W motor delivers a smooth performance over a variety of sanding application
- Light and handy machine for comfortable one-handed operation
- Supreme abrasive paper attachment system pulls regular sandpaper flat and tight on the aluminum base plate
- Ergonomic soft grip provides stable handling and extended comfort
- Low-vibration working thanks to smooth running operation
- Anti-dust ball bearings ensure the durability of the motor and make it work more smoothly and more efficiently
- Easy and fast carbon brush change
- Anti-dust switch for reducing dust penetration
- Lock-on button for convenient use in continuous operations
- Dust collection system collects the dust in an extractor bag for keeping working area clean