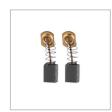

## Sander 300W

6403

- High efficiency, powerful 300W motor delivers a smooth performance over a variety of sanding application
- Light and handy machine for comfortable one-handed operation
- Supreme abrasive paper attachment system pulls regular sandpaper flat and tight on the aluminum base plate
- Ergonomic soft grip provides stable handling and extended comfort
- Low-vibration working thanks to smooth running operation
- Anti-dust ball bearings ensure the durability of the motor and make it work more smoothly and more efficiently
- Easy and fast carbon brush change
- Anti-dust switch for reducing dust penetration
- Lock-on button for convenient use in continuous operations
- Dust collection system collects the dust in an extractor bag for keeping working area clean