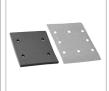

| Model       | 6402V                      |
|-------------|----------------------------|
| Power       | 220W                       |
| Voltage     | 110V                       |
| Frequency   | 50-60Hz                    |
| No-Load OPM | 15000 OPM                  |
| Weight      | 1.4Kg                      |
| Base Plate  | 100×110mm                  |
| Includes    | Abrasive paper, Sponge Pad |
| Supplied In | Ronix color box            |
|             |                            |