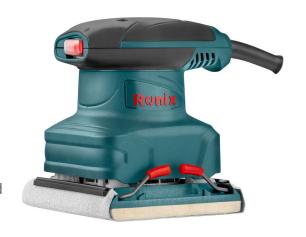

## **Electric Sander 220W**

6402V

- High efficiency, powerful 220W motor delivers a smooth performance over a variety of sanding application
- Superlight, compact and handy machine for comfortable one-handed operation
- New clamp design for easy and fast paper attachment
- Special soft-grip design provides stable handling and extended comfort
- Low-vibration working thanks to smooth running operation
- Anti-dust ball bearings ensure the durability of the motor and make it work more smoothly and more efficiently
- Anti-dust switch with rubber cover for reducing dust penetration
- Lock on button for convenient use in continuous operations

| Model       | 6402V                      |
|-------------|----------------------------|
| Power       | 220W                       |
| Voltage     | 110V                       |
| Frequency   | 50-60Hz                    |
| No-Load OPM | 15000 OPM                  |
| Weight      | 1.4Kg                      |
| Base Plate  | 100×110mm                  |
| Includes    | Abrasive paper, Sponge Pad |
| Supplied In | Ronix color box            |
|             |                            |