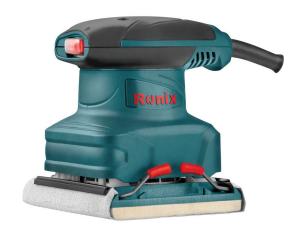

## **Electric Sander 220W**

6402

- High efficiency, powerful 220W motor delivers a smooth performance over a variety of sanding application
- Superlight, compact and handy machine for comfortable one-handed operation
- New clamp design for easy and fast paper attachment
- Special soft-grip design provides stable handling and extended comfort
- Low-vibration working thanks to smooth running operation
- Anti-dust ball bearings ensure the durability of the motor and make it work more smoothly and more efficiently
- Anti-dust switch with rubber cover for reducing dust penetration
- Lock on button for convenient use in continuous operations

| Model       | 6402                       |
|-------------|----------------------------|
| Power       | 220W                       |
| Voltage     | 220-240V                   |
| Frequency   | 50-60Hz                    |
| No-Load OPM | 15000 OPM                  |
| Base Plate  | 100*110mm                  |
| Weight      | 1.4Kg                      |
| Includes    | Abrasive paper, Sponge Pad |
| Supplied In | Ronix color box            |
|             |                            |