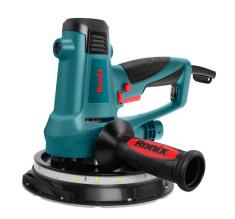

## **Dry Wall Sander** 810W

6201

- 810W high efficiency and powerful motor
- Easily sand entire wall or ceiling in less time
- Variable speed adjustment operates from 1500 to 2800 RPM
- Easy changing sandpaper
- Automatic dust removal system
- Highly flexible head swivel allows forincreased maneuverability across various wall orientations.
- Includes 2pc 150#,2pc 180#,2pc 240# grit 180mm sanding papers
- Equipped with LED Light for perfect sanding in dark places or corners
- Perfect brush design allows for seamless flush-to-wall edge sanding
- soft start-ups for increase gear long life
- Overload sensor is designed to alert when excessive load is applied and protect from damage due to overheat

| Model                      | 6201                      |
|----------------------------|---------------------------|
| Power                      | 810W                      |
| Frequency                  | 50-60HZ                   |
| Voltage                    | 220-240V                  |
| Vibration                  | K=1.5 m/s2                |
| Sound Level                | Lpa=82.8dB(A) , K=3 dB(A) |
| Motor Type                 | Brush motor               |
| Dimensions                 | 375 X 225 X 235mm         |
| No-Load Speed              | 1500-2800RPM              |
| Grinding Pad Diameter (mm) | 180mm                     |
| Tube Diameter (mm)         | 35mm                      |