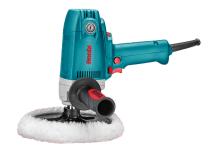

## Electric Polisher 1050W-180mm

## 6115

- High efficiency robust 1050W motor secures maximum productivity and top performances in different functions
- Variable speed setting from 600 to 2000 RPM no-load of speed enables working at customized speeds in order to adapt to various materials and applications
- Perfect for finishing, compounding, waxing, polishing, shining and deoxidizing
- Anti-dust ball bearings which ensure the durability of the motor and make it work more smoothly and more efficiently
- Ergonomic auxiliary handle reduces operational fatigue and promotes perfect machine control
- A high-quality wool polish pad suitable for different kinds of applications
- Superior rubber cable for more durability and higher efficiency

| Model          | 6115                                                                                  |
|----------------|---------------------------------------------------------------------------------------|
| Wheel Diameter | 180mm                                                                                 |
| Includes       | Flat wrench, 1 handle,1<br>Polish disk,1 Wool Polishing<br>Pad,Pair of carbon brushes |
| Weight         | 2.3 Kg                                                                                |
| Power          | 1050W                                                                                 |
| No-Load Speed  | 600-2000RPM                                                                           |
| Voltage        | 220-240V                                                                              |
| Frequency      | 50-60Hz                                                                               |
| Supplied In    | Ronix Color Box                                                                       |