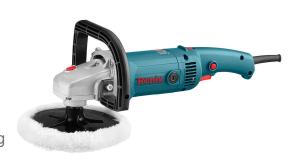

## **Electric Polisher** 180mm-1400W

6112

- High efficiency robust 1400W motor secures maximum productivity and top performances in different functions
- Variable speed setting from 800 to 3000 RPM no-load of speed enables working at customized speeds in order to adapt to various materials and applications
- Perfect for finishing, compounding, waxing, polishing, shining and deoxidizing
- Anti-dust ball bearings which ensure the durability of the motor and make it work more smoothly and more efficiently
- Ergonomic D-shape auxiliary handle reduces operational fatigue and promotes perfect machine control
- A high-quality wool polish pad suitable for different kinds of applications
- Superior rubber cable for more durability and higher efficiency