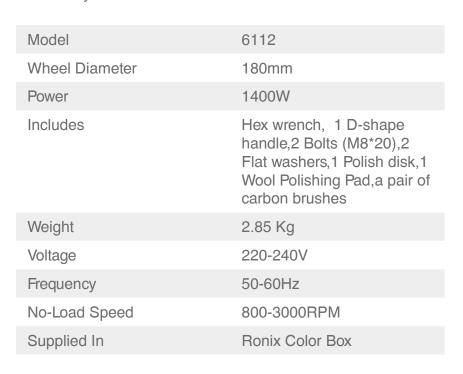

## **Electric Polisher** 180mm-1400W

6112

- High efficiency robust 1400W motor secures maximum productivity and top performances in different functions
- Variable speed setting from 800 to 3000 RPM no-load of speed enables working at customized speeds in order to adapt to various materials and applications
- Perfect for finishing, compounding, waxing, polishing, shining and deoxidizing
- Anti-dust ball bearings which ensure the durability of the motor and make it work more smoothly and more efficiently
- Ergonomic D-shape auxiliary handle reduces operational fatigue and promotes perfect machine control
- A high-quality wool polish pad suitable for different kinds of applications
- Superior rubber cable for more durability and higher efficiency