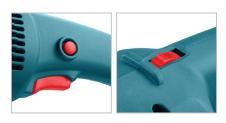

## **Electric Polisher** 180mm-1400W

6112

- High efficiency robust 1400W motor secures maximum productivity and top performances in different functions
- Variable speed setting from 800 to 3000 RPM no-load of speed enables working at customized speeds in order to adapt to various materials and applications
- Perfect for finishing, compounding, waxing, polishing, shining and deoxidizing
- Anti-dust ball bearings which ensure the durability of the motor and make it work more smoothly and more efficiently
- Ergonomic D-shape auxiliary handle reduces operational fatigue and promotes perfect machine control
- A high-quality wool polish pad suitable for different kinds of applications
- Superior rubber cable for more durability and higher efficiency