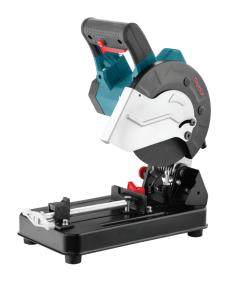

**Cut-Off Saw** 1280W-7000RPM

**5918** 

- Powerful, high performance 1280W motor ensures perfect functionality
- Anti-dust ergonomic switch for reducing dust penetration and more convenient use
- Spark guard designed to divert sparks and ensures safety of operations
- Fence adjustment up to 45ş for accurate angle cuts
- Spindle lock system for easy and fast wheel changing and safety mechanism
- D-shape handle enables better gripping and more control during various cutting applications
- Strong, precise work piece clamp improves working performance especially in accurate cutting operations

| Model                  | 5918     |
|------------------------|----------|
| Weight                 | 7.5Kg    |
| No load speed          | 7000RPM  |
| Power                  | 1280W    |
| max capacity cutting   | max cap  |
| Cutting Wheel Diameter | 180mm    |
| Voltage                | 220-240V |
| Frequency              | 50-60Hz  |