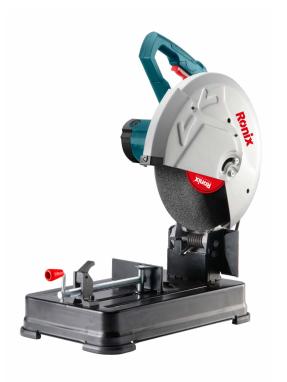

## Cut off Saw 2600W-355mm

**5906** 

- Powerful, high performance 2600W motor ensures perfect functionality
- Anti-dust ergonomic switch for reducing dust penetration and more convenient use
- Adjustable spark guard designed to divert sparks and ensures safety of operations
- Fence adjustment up to 0-45ş for accurate angle cuts, adjusts in 0-45 positions for different material sizes
- Spindle lock system for easy and fast wheel changing and safety mechanism
- D-shape handle enables better gripping and more control during various cutting applications
- Strong, precise work piece clamp improves working performance especially in accurate cutting operations

| ļ                                  | 9 1                                                 |
|------------------------------------|-----------------------------------------------------|
| Model                              | 5906                                                |
| Power                              | 2600W                                               |
| Voltage                            | 220-240V                                            |
| Frequency                          | 50-60Hz                                             |
| Max Capacity in<br>Rectangle Steel | 100×120mm                                           |
| Max Capacity in Round<br>Steel     | 100mm                                               |
| Max Capacity in Square<br>Steel    | 100×100mm                                           |
| Max Capacity in Angle<br>Steel     | 90mm                                                |
| Blade Diameter                     | 355mm                                               |
| No Load RPM                        | 3900RPM                                             |
| Weight                             | 18.5Kg<br>(Net weight)/<br>20.5Kg<br>(Gross weight) |
| Packaging                          | Color Box with Full Foam                            |
| Accessories                        | 1Pc Spanner,1Pair of carbon Brush                   |