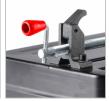

## Cut off Saw 2600W-355mm

**5906** 

- Powerful, high performance 2600W motor ensures perfect functionality
- Anti-dust ergonomic switch for reducing dust penetration and more convenient use
- Adjustable spark guard designed to divert sparks and ensures safety of operations
- Fence adjustment up to 0-45ş for accurate angle cuts, adjusts in 0-45 positions for different material sizes
- Spindle lock system for easy and fast wheel changing and safety mechanism
- D-shape handle enables better gripping and more control during various cutting applications
- Strong, precise work piece clamp improves working performance especially in accurate cutting operations