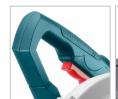

## Cut off Saw 2600W-355mm

**5906** 

- Powerful, high performance 2600W motor ensures perfect functionality
- Anti-dust ergonomic switch for reducing dust penetration and more convenient use
- Adjustable spark guard designed to divert sparks and ensures safety of operations
- Fence adjustment up to 0-45ş for accurate angle cuts, adjusts in 0-45 positions for different material sizes
- Spindle lock system for easy and fast wheel changing and safety mechanism
- D-shape handle enables better gripping and more control during various cutting applications
- Strong, precise work piece clamp improves working performance especially in accurate cutting operations