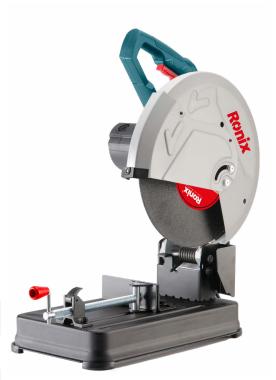

## Cut off Saw 2400W-355mm

**5905** 

- Powerful, high performance 2400W motor ensures perfect functionality
- Anti-dust ergonomic switch for reducing dust penetration and more convenient use
- Adjustable spark guard designed to divert sparks and ensures safety of operations
- Fence adjustment up to 0-45ş for accurate angle cuts, adjusts in 0-45ş positions for different material sizes
- Spindle lock system for easy and fast wheel changing and safety mechanism
- D-shape handle enables better gripping and more control during various cutting applications
- Strong, precise work piece clamp improves working performance especially in accurate cutting operations