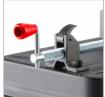

## Cut off Saw 2400W-355mm

**5905** 

- Powerful, high performance 2400W motor ensures perfect functionality
- Anti-dust ergonomic switch for reducing dust penetration and more convenient use
- Adjustable spark guard designed to divert sparks and ensures safety of operations
- Fence adjustment up to 0-45ş for accurate angle cuts, adjusts in 0-45ş positions for different material sizes
- Spindle lock system for easy and fast wheel changing and safety mechanism
- D-shape handle enables better gripping and more control during various cutting applications
- Strong, precise work piece clamp improves working performance especially in accurate cutting operations