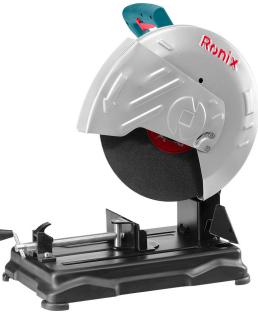

## Cut off saw 355mm-2000W

## **5904V**

- Powerful, high performance 2000W motor ensures perfect functionality
- Anti-dust ergonomic switch for reducing dust penetration and more convenient use
- Adjustable spark guard designed to divert sparks and ensures safety of operations
- Fence adjustment up to 45s for accurate angle cuts
- Spindle lock system for easy and fast wheel changing and safety mechanism
- D-shape handle enables better gripping and more control during various cutting applications
- Strong, precise work piece clamp improves working performance especially in accurate cutting operations