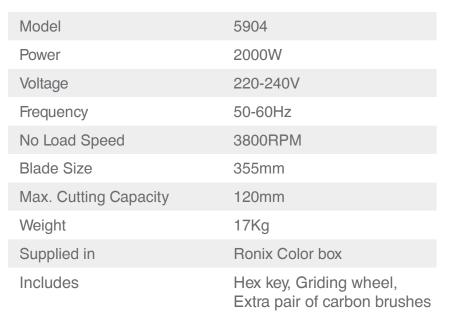

## **5904**

- Powerful, high performance 2000W motor ensures perfect functionality
- Anti-dust ergonomic switch for reducing dust penetration and more convenient use
- Adjustable spark guard designed to divert sparks and ensures safety of operations
- Fence adjustment up to 45<sup>o</sup> for accurate angle cuts, adjusts in 2 positions for different material sizes
- Spindle lock system for easy and fast wheel changing and safety mechanism
- D-shape handle enables better gripping and more control during various cutting applications
- Strong, precise work piece clamp improves working performance especially in accurate cutting operations