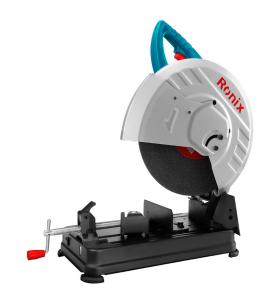

**Cut-off Saw** 355mm-2400W

**5902** 

- Professional heavy-duty 2300W motor ensures outstanding functionality and durability
- Anti-dust ergonomic switch for reducing dust penetration and more convenient use
- Superior performance enables continuous longtime jobs
- Adjustable spark guard designed to divert sparks and ensures safety of operations
- Fence adjustment up to 45 for accurate angle cuts, adjusts in 2 positions for different material sizes
- Spindle lock system for easy and fast wheel changing and safety mechanism
- D-shape handle enables better gripping and more control during various cutting applications
- Strong, precise work piece clamp improves working performance especially in accurate cutting operations

| Model                              | 5902                         |
|------------------------------------|------------------------------|
| Power                              | 2400W                        |
| Voltage                            | 220-240V                     |
| Frequency                          | 50-60 Hz                     |
| No Load RPM                        | 3900 RPM                     |
| Blade Diameter                     | 355mm                        |
| Max Capacity in Round Steel        | 130mm                        |
| Max Capacity in Square<br>Steel    | 120mm                        |
| Max Capacity in Rectangle<br>Steel | 120×130mm                    |
| Max Capacity in Angle Steel        | 140×140mm                    |
| Weight                             | 18Kg                         |
| Includes                           | Hex key, 355mm cutting wheel |