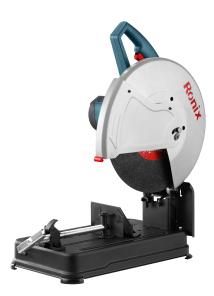

## Cut-off Saw 355mm-2300W

## **5901**

- Professional heavy-duty 2300W motor ensures outstanding functionality and durability
- Anti-dust ergonomic switch for reducing dust penetration and more convenient use
- Superior performance enables continuous longtime jobs
- Adjustable spark guard designed to divert sparks and ensures safety of operations
- Fence adjustment up to 45\$ for accurate angle cuts, adjusts in 2 positions for different material sizes
- Spindle lock system for easy and fast wheel changing and safety mechanism
- D-shape handle enables better gripping and more control during various cutting applications
- Strong, precise work piece clamp improves working performance especially in accurate cutting operations

| Model5901Power2300WVoltage220-240VFrequency50-60HzNo-Load RPM4000RPMBlade Diameter355mmWeight17KgSupplied inRonix Color BoxIncludesHex key<br>S55mm cutting wheel |                |                 |
|-------------------------------------------------------------------------------------------------------------------------------------------------------------------|----------------|-----------------|
| Voltage220-240VFrequency50-60HzNo-Load RPM4000RPMBlade Diameter355mmWeight17KgSupplied inRonix Color BoxIncludesHex key                                           | Model          | 5901            |
| Frequency50-60HzNo-Load RPM4000RPMBlade Diameter355mmWeight17KgSupplied inRonix Color BoxIncludesHex key                                                          | Power          | 2300W           |
| No-Load RPM4000RPMBlade Diameter355mmWeight17KgSupplied inRonix Color BoxIncludesHex key                                                                          | Voltage        | 220-240V        |
| Blade Diameter355mmWeight17KgSupplied inRonix Color BoxIncludesHex key                                                                                            | Frequency      | 50-60Hz         |
| Weight17KgSupplied inRonix Color BoxIncludesHex key                                                                                                               | No-Load RPM    | 4000RPM         |
| Supplied in Ronix Color Box   Includes Hex key                                                                                                                    | Blade Diameter | 355mm           |
| Includes Hex key                                                                                                                                                  | Weight         | 17Kg            |
|                                                                                                                                                                   | Supplied in    | Ronix Color Box |
|                                                                                                                                                                   | Includes       |                 |