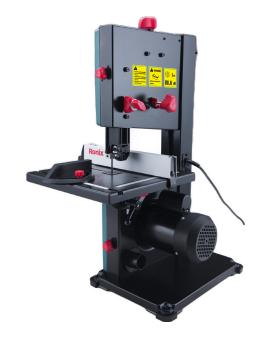

**Band Saw** 200mm

**5720** 

- Powerful 350 W motor for maximum productivity and top performances in different functions
- Made from high quality material which secures precise cutting in different angles and applications
- The saw table can be tilted between 0° and 45°. This allows mitre cuts to be carried out as accurately as possible
- Tool-free saw blade change the saw blade can be changed quickly, comfortably and without additional tools
- Balanced, polished belt wheels with rubber bandage
- Durable construction
- Workpieces up to a height of 80 mm can be sawn easily
- The precision band saw is ideal for wood/plastic etc. Works
- saw dust port outlet

| Model           | 5720            |
|-----------------|-----------------|
| Motor Power     | 350 W           |
| Motor Type      | Induction motor |
| Voltage         | 220 - 240 V     |
| Frequency       | 50 - 60 Hz      |
| No-Load Speed   | 1500 RPM        |
| Total Length    | 485 Mm          |
| Total height    | 675 Mm          |
| Work table size | 300 Mm × 300 Mm |
| Tilt Range      | 0 - 45 degree   |
| Blade Width     | 6.35 Mm         |
| BladeThickness  | 0.35 Mm         |
| Blade Size      | 1400 Mm         |
| Blade Material  | 65Mn            |

## **POWER TOOLS**

| Band Wheel        | 200 Mm                                                    |
|-------------------|-----------------------------------------------------------|
| Cutting Depth     | 80 Mm                                                     |
| Cutting size      | 200 Mm                                                    |
| Cutting Capacity  | 45°:50Mm, 0°:80Mm                                         |
| Drive             | motor shaft                                               |
| saw dust diameter | Ф40mm                                                     |
| Table material    | Q235A steel                                               |
| Weight(N.W)       | 15.9 Kg                                                   |
| Supplied in       | Ronix color box                                           |
| Includes          | 1pc push rod, 1set angle ruler, 3pcs wrench (3mm,4mm,5mm) |