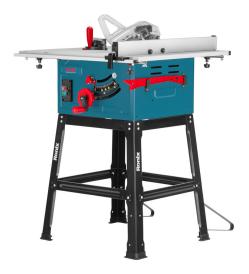

## Electric Table Saw 2000W-250mm-aluminum profile

## **5604**

- Powerful 2000W motor delivers 4800 RPM for maximum productivity and top performances in different functions
- Made from high quality material which secures precise cutting in different angles and applications
- Adjustable dual side guards with new design, facilitates cutting in different functions
- Efficient dust collection system enables clean operation
- Large on and off Switch
- Saw blade enclosed underneath the table to protect the blade during transport
- New guard design allows the operator to view the blade as it contacts the material
- Steel, precision machined table top remains flat and true for accurate cuts
- Equipped with laser light to increase cutting accuracy

www.ronixtools.com

| Model                   | 5604                                                                                          |
|-------------------------|-----------------------------------------------------------------------------------------------|
| Power                   | 2000W                                                                                         |
| Voltage                 | 220-240V                                                                                      |
| Frequency               | 50Hz                                                                                          |
| No load speed           | 4800RPM                                                                                       |
| Cutting Disc Diameter   | 250mm                                                                                         |
| Blade Size              | φ <b>250×φ30×2.8mm</b>                                                                        |
| Max Cutting Capacity    | 0°: 72mm 45°: 50mm                                                                            |
| Tilt Range              | 0° To 45°                                                                                     |
| Table Size              | 546×643mm                                                                                     |
| Table Material          | Aluminum Profile                                                                              |
| Total Length            | 920mm                                                                                         |
| Sliding Extension Table | 85×643mm                                                                                      |
| Weight                  | 21Kg                                                                                          |
| Supplied in             | Ronix Color Box                                                                               |
| Includes                | Saw blade & laser 1pc,<br>wrench 3pcs, angle ruler<br>1set, guide ruler 1set, push<br>rod 1pc |