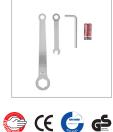

www.ronixtools.com

| Model                   | 5604                                                                                          |
|-------------------------|-----------------------------------------------------------------------------------------------|
| Power                   | 2000W                                                                                         |
| Voltage                 | 220-240V                                                                                      |
| Frequency               | 50Hz                                                                                          |
| No load speed           | 4800RPM                                                                                       |
| Cutting Disc Diameter   | 250mm                                                                                         |
| Blade Size              | φ <b>250×φ30×2.8mm</b>                                                                        |
| Max Cutting Capacity    | 0°: 72mm 45°: 50mm                                                                            |
| Tilt Range              | 0° To 45°                                                                                     |
| Table Size              | 546×643mm                                                                                     |
| Table Material          | Aluminum Profile                                                                              |
| Total Length            | 920mm                                                                                         |
| Sliding Extension Table | 85×643mm                                                                                      |
| Weight                  | 21Kg                                                                                          |
| Supplied in             | Ronix Color Box                                                                               |
| Includes                | Saw blade & laser 1pc,<br>wrench 3pcs, angle ruler<br>1set, guide ruler 1set, push<br>rod 1pc |