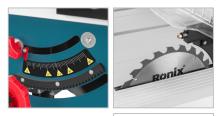

## **5604**

- Powerful 2000W motor delivers 4800 RPM for maximum productivity and top performances in different functions
- Made from high quality material which secures precise cutting in different angles and applications
- Adjustable dual side guards with new design, facilitates cutting in different functions
- Efficient dust collection system enables clean operation
- Large on and off Switch
- Saw blade enclosed underneath the table to protect the blade during transport
- New guard design allows the operator to view the blade as it contacts the material
- Steel, precision machined table top remains flat and true for accurate cuts
- Equipped with laser light to increase cutting accuracy

www.ronixtools.com

| Model                   | 5604                                                                                          |
|-------------------------|-----------------------------------------------------------------------------------------------|
| Power                   | 2000W                                                                                         |
| Voltage                 | 220-240V                                                                                      |
| Frequency               | 50Hz                                                                                          |
| No load speed           | 4800RPM                                                                                       |
| Cutting Disc Diameter   | 250mm                                                                                         |
| Blade Size              | φ <b>250×φ30×2.8mm</b>                                                                        |
| Max Cutting Capacity    | 0°: 72mm 45°: 50mm                                                                            |
| Tilt Range              | 0° To 45°                                                                                     |
| Table Size              | 546×643mm                                                                                     |
| Table Material          | Aluminum Profile                                                                              |
| Total Length            | 920mm                                                                                         |
| Sliding Extension Table | 85×643mm                                                                                      |
| Weight                  | 21Kg                                                                                          |
| Supplied in             | Ronix Color Box                                                                               |
| Includes                | Saw blade & laser 1pc,<br>wrench 3pcs, angle ruler<br>1set, guide ruler 1set, push<br>rod 1pc |