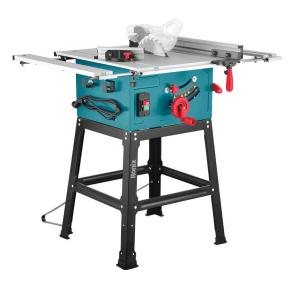

## **Electric Table Saw** 2000W-250mm

**5604** 

- Powerful 2000W motor delivers 4800 RPM for maximum productivity and top performances in different functions
- Made from high quality material which secures precise cutting in different angles and applications
- Adjustable dual side guards with new design, facilitates cutting in different functions
- Efficient dust collection system enables clean operation
- Large on and off Switch
- Saw blade enclosed underneath the table to protect the blade during transport
- New guard design allows the operator to view the blade as it contacts the material
- Steel, precision machined table top remains flat and true for accurate cuts
- Equipped with laser light to increase cutting accuracy

| Model                   | 5604                                                                               |
|-------------------------|------------------------------------------------------------------------------------|
| Power                   | 2000W                                                                              |
| Voltage                 | 220-240V                                                                           |
| Frequency               | 50Hz                                                                               |
| No load speed           | 4800RPM                                                                            |
| Cutting Disc Diameter   | 250mm                                                                              |
| Blade Size              | φ250×φ30×2.8mm                                                                     |
| Max Cutting Capacity    | 0°: 72mm 45°: 50mm                                                                 |
| Tilt Range              | 0° To 45°                                                                          |
| Table Size              | 546×643mm                                                                          |
| Table Material          | Aluminum Profile                                                                   |
| Total Length            | 920mm                                                                              |
| Sliding Extension Table | 85×643mm                                                                           |
| Weight                  | 21Kg                                                                               |
| Supplied in             | Ronix Color Box                                                                    |
| Includes                | Saw blade & laser 1pc,<br>wrench 3pcs, angle ruler<br>1set, guide ruler 1set, push |