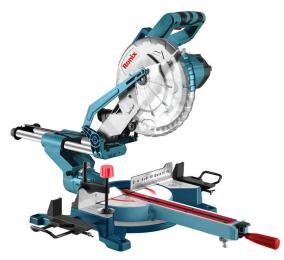

## Single Bevel Sliding Miter Saw 1800W-255mm

## **5304**

- Powerful 1800W motor delivers 5200RPM for maximum productivity and top performances in different functions
- Made from high quality material which secures precise cutting in different angles and applications
- Adjustable and expandable base extensions for additional work-piece support
- Compact design and lightweight for job site portability
- Horizontal D-handle design for better fit and easy and comfortable operation
- Advanced table locking system for fast and precise setting in common angles by using 9 stop points
- Efficient dust collection system enables cleaner operations
- Material clamp for secure fixing of the work piece from the top
- Spindle lock system for easy and fast wheel changing and safety mechanism
- Anti-dust switch for reducing dust penetration and longer life
- Ability to perform angular cutting in both bevel and table position
- Armed with scaled fence and movable fence
- Include with TCG blade
- Armed with sliding rails perk for increase cutting capacity
- Equipped with protection guard for user safety