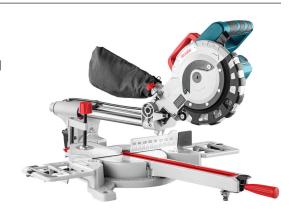

## Sliding Miter Saw 1450W, 210mm

- Powerful 1450W motor delivers 5000 RPM for maximum productivity and top performances in different functions
- Made from high quality material which secures precise cutting in different angles and applications
- Adjustable and expandable base extensions for additional work-piece support
- Compact design and lightweight for job site portability
- Horizontal D-handle design for better fit and easy and comfortable operation
- Advanced table locking system for fast and precise setting in common angles by using 9 stop points
- Efficient dust collection system enables cleaner operations
- Material clamp for secure fixing of the work piece from the top
- Spindle lock system for easy and fast wheel changing and safety mechanism
- Anti-dust switch for reducing dust penetration and longer life Ability to perform angular cutting in both bevel and table position
- Armed with scaled fence and movable fence
- Include with TCG blade
- Equipped with protection guard for user safety
- Armed with sliding rails perk for increase cutting capacity

| Model                           | 5301                                                                                                                 |
|---------------------------------|----------------------------------------------------------------------------------------------------------------------|
| power                           | 1450W                                                                                                                |
| Voltage                         | 220-240V                                                                                                             |
| Frequency                       | 50-60Hz                                                                                                              |
| No-Load speed                   | 5000RPM                                                                                                              |
| Blade Diameter                  | 210mm                                                                                                                |
| Max Cutting Capacity at 0°/90°  | 62×310mm                                                                                                             |
| Max Cutting Capacity at 45°/90° | 62×215mm                                                                                                             |
| Max Cutting Capacity at 0°/45°  | 34×310mm                                                                                                             |
| Max Cutting Capacity at 45°/45° | 34×215mm                                                                                                             |
| Supplied in                     | Ronix Color Box                                                                                                      |
| Weight                          | 11kg                                                                                                                 |
| Includes                        | Dust bag, Lock knob and<br>washer, Wrench, Pair of<br>carbon brushes, Handle,<br>Hold-down clamp,<br>Extension table |