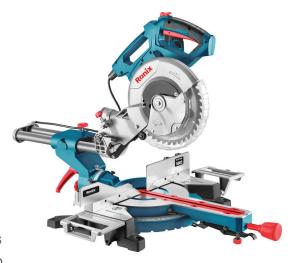

## **Dual Bevel Sliding Miter Saw**

1800W-255mm

5003

- Powerful 1800W motor delivers 5000RPM for maximum. productivity and top performances in different functions
- Made from high quality material which secures precise cutting in different angles and applications
- Made from high quality material which secures precise cutting in different angles and applications
- Compact design and lightweight for job site portability
- Horizontal D-handle design for better fit and easy and comfortable operation
- Advanced table locking system for fast and precise setting in common angles by using 9 stop points
- Efficient dust collection system enables cleaner operations
- Material clamp for secure fixing of the work piece from the top
- Spindle lock system for easy and fast wheel changing and safety mechanism
- Anti-dust switch for reducing dust penetration and longer life
- Ability to perform angular cutting in both bevel and table position
- Armed with scaled fence and movable fence
- Include with TCG blade
- Equipped with protection guard for user safety
- Dual Bevel Abality
- Armed with sliding rails perk for increase cutting capacity