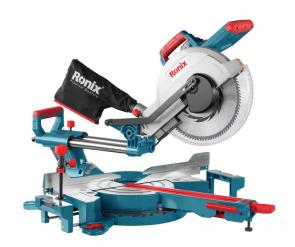

## **Sliding Miter Saw Dual Bevel** 1800W

**5002** 

- Powerful 1800W motor delivers 4000 RPM for maximum. productivity and top performances in different functions
- Made from high quality material which secures precise cutting in different angles and applications
- Adjustable and expandable base extensions for additional work-piece support
- Compact design and lightweight for job site portability
- Horizontal D-handle design for better fit and easy and comfortable operation
- Advanced table locking system for fast and precise setting in common angles by using 12 stop points
- Efficient dust collection system enables cleaner operations
- Material clamp for secure fixing of the work piece from the top
- Spindle lock system for easy and fast wheel changing and safety mechanism
- Anti-dust switch for reducing dust penetration
- Equipped to LED lights and laser lights for precise cutting
- Armed with sliding rails perk for increase cutting capacity

| Model            | 5002                                                                                  |
|------------------|---------------------------------------------------------------------------------------|
| Power            | 1800W                                                                                 |
| Voltage          | 220-240V                                                                              |
| Frequency        | 50-60Hz                                                                               |
| No Load Speed    | 4000RPM                                                                               |
| Blade Size       | 300×30×96TCG                                                                          |
| Cutting Capacity | 95×355mm                                                                              |
| Miter Range      | Left 52° to right 60                                                                  |
| Bevel Range      | -48° to +48°                                                                          |
| Weight           | 26kg                                                                                  |
| Supplied in      | Ronix Color Box                                                                       |
| Includes         | Fence extension, Saw blade spacer, Clamping attachment, Hex wrench, 1 Blade, Dust bag |