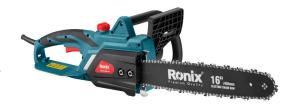

## **Electric Chain Saw** 2200W - 12.8m/s

4742

- Professional chainsaw enhanced cutting performance with its powerful 2200 W motor and a chain speed of 12.8 minutes/seconds
- Automatic lubricating system reduces the friction between the bar and chains and makes cutting smoother and easier
- Anti vibration system makes the operation more comfortable and reduces fatigue during long hours of working
- Specific safety break reduces the risk during cutting operations
- New adjustment lever for easier saw chain tension adjustment
- Includes high quality chain and guide bar for better cutting performance

| Model                   | 4742                                                                         |
|-------------------------|------------------------------------------------------------------------------|
| Engine Power            | 2200W                                                                        |
| Guide Bar Length        | 40cm                                                                         |
| <b>Cutting Capacity</b> | 40cm                                                                         |
| Voltage                 | 220-230V                                                                     |
| Frequency               | 50Hz                                                                         |
| Weight                  | 4.8kg                                                                        |
| Max Chain Speed         | 12.8m/s                                                                      |
| Brake Time              | 0.12 S                                                                       |
| Includes                | Chain saw, Guide bar, Guide bar sleeve, oil bottle, HEX spanner, screwdriver |