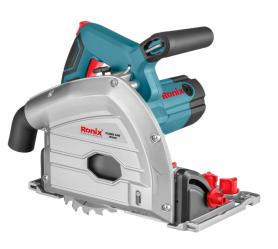

## **4350**

- Clean cuts are also guaranteed in the area of edge-closing application. The parallel stop ensures straight work results. Cutting depth and angle of inclination are tool-free and easy to adjustable
- The saw blade locking allows easy change of the saw blade. The viewing window ensures better visibility in the cutting area. Thanks to the vacuum cleaner adapter, the workplace remains clean
- The separately available guide rail system ensures even more precision. Special plastic holders are intended for fine adjustment of the guide rail
- The cable length offers a particularly large operating radius of up to four meters. The large handle is designed for fatigue-free working with the Einhell plunge saw

4350

 Suitable for different materials such as solid wood, countertops, coated MDF panels, laminate etc

| Motor Type                                | Brushed Motor        |
|-------------------------------------------|----------------------|
| Power                                     | 1200W                |
| Voltage                                   | 220-240V             |
| Frequency                                 | 50-60HZ              |
| No-Load Speed                             | 6000RPM              |
| Surface Recommendation                    | Wood                 |
| Track Material                            | Aluminum             |
| Track Dimensions                          | 100cm×18.26cm×1.06cm |
| Cutting Depth with<br>Track at 90°/45°    | 54mm/38mm            |
| Cutting Depth without<br>Track at 90°/45° | 59mm/42mm            |
| Blade Dimensions                          | 165 mm×20mm×2.2mm    |
| Product Dimensions                        | 34.5 mm×24.5mm×25mm  |
|                                           |                      |