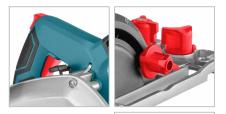

## **4350**

- Clean cuts are also guaranteed in the area of edge-closing application. The parallel stop ensures straight work results. Cutting depth and angle of inclination are tool-free and easy to adjustable
- The saw blade locking allows easy change of the saw blade. The viewing window ensures better visibility in the cutting area. Thanks to the vacuum cleaner adapter, the workplace remains clean
- The separately available guide rail system ensures even more precision. Special plastic holders are intended for fine adjustment of the guide rail
- The cable length offers a particularly large operating radius of up to four meters. The large handle is designed for fatigue-free working with the Einhell plunge saw