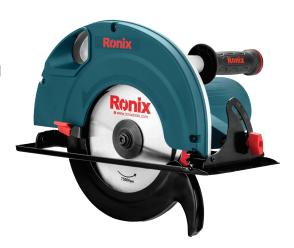

## Circular Saw 235mm-2000W

4320

- Durable, heavy duty 2000W motor enables outstanding cutting performance
- Robust machine which delivers 4200 RPM for greater speed and faster efficient cuts
- Ergonomic Ronix-design side handle for ease of use and reducing user fatigue
- Suitable for fast and precise cutting in different woodworking applications
- Spindle lock system for easy and fast wheel changing and safety mechanism
- High-performance guard design for controlling chip and dust wood ejection
- Bevel adjustment with detents at 45 and 90 degrees
- Adjustable cutting depth enables different working applications
- Well balanced design for superior handling and performance
- Easy access carbon brush for easy maintenance
- Steel base plate is completely effective for the highest cutting precision

| Model                    | 4320                                                                                                                                |
|--------------------------|-------------------------------------------------------------------------------------------------------------------------------------|
| Max Cutting Depth at 90° | 85mm                                                                                                                                |
| Max Cutting Depth at 45° | 58mm                                                                                                                                |
| Saw Blade Diameter       | 235mm                                                                                                                               |
| Weight                   | 6kg                                                                                                                                 |
| Includes                 | Guide rule, Ronix-design side<br>handle, 2 pieces adjustable<br>blade rings, Hex wrench,<br>235×2.4×30mm, 56T circular<br>saw blade |
| Voltage                  | 220V                                                                                                                                |
| Power                    | 2000W                                                                                                                               |
| Frequency                | 50-60Hz                                                                                                                             |
| Supplied In              | Ronix color box                                                                                                                     |
| No Loads of Speed        | 4200 RPM                                                                                                                            |
|                          |                                                                                                                                     |