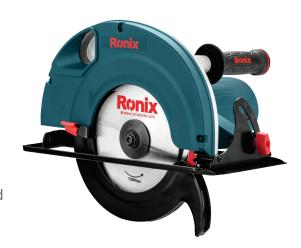

## **POWER TOOLS**

Circular Saw 235mm-2000W

4320

- Durable, heavy duty 2000W motor enables outstanding cutting performance
- Robust machine which delivers 4200 RPM for greater speed and faster efficient cuts
- Ergonomic Ronix-design side handle for ease of use and reducing user fatigue
- Suitable for fast and precise cutting in different woodworking applications
- Spindle lock system for easy and fast wheel changing and safety mechanism
- High-performance guard design for controlling chip and dust wood ejection
- Bevel adjustment with detents at 45 and 90 degrees
- Adjustable cutting depth enables different working applications
- Well balanced design for superior handling and performance
- Easy access carbon brush for easy maintenance
- Steel base plate is completely effective for the highest cutting precision