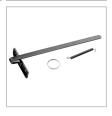

| Model                    | 4318V                                                                                                              |
|--------------------------|--------------------------------------------------------------------------------------------------------------------|
| Power                    | 1350W                                                                                                              |
| Voltage                  | 110V                                                                                                               |
| Frequency                | 50-60Hz                                                                                                            |
| Weight                   | 3.7kg                                                                                                              |
| Saw Blade Diameter       | 180mm                                                                                                              |
| Max Cutting Depth at 90° | 65mm                                                                                                               |
| Max Cutting Depth at 45° | 45mm                                                                                                               |
| No Loads of Speed        | 6000 RPM                                                                                                           |
| Supplied In              | Ronix color box                                                                                                    |
| Includes                 | Guide rail, 2 pieces adjustable<br>blade rings, Spring, 6mm hex<br>wrench, 180×2.4×30mm, 56T<br>circular saw blade |