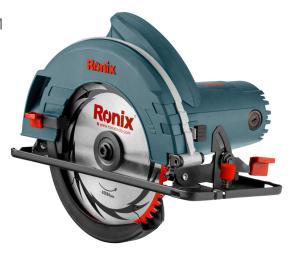

## **Circular Saw** 1350W

4318V

- Powerful, high performance 1350W motor delivers 6000 RPM for greater speed and faster cuts
- Ergonomic light weight design improves working efficiency and reduces user fatigue
- Suitable for fast and precise cutting in different woodworking applications
- Spindle lock system for easy and fast wheel changing and safety mechanism
- High-performance guard design for controlling chip and dust wood ejection
- Bevel adjustment with detents at 45 and 90 degrees
- Adjustable cutting depth enables different working applica-
- Well balanced design for superior handling and performance
- Easy access carbon brush for easy maintenance
- Steel base plate is completely effective for the highest cutting precision

| Model                    | 4318V                                                                                                              |
|--------------------------|--------------------------------------------------------------------------------------------------------------------|
| Power                    | 1350W                                                                                                              |
| Voltage                  | 110V                                                                                                               |
| Frequency                | 50-60Hz                                                                                                            |
| Weight                   | 3.7kg                                                                                                              |
| Saw Blade Diameter       | 180mm                                                                                                              |
| Max Cutting Depth at 90° | 65mm                                                                                                               |
| Max Cutting Depth at 45° | 45mm                                                                                                               |
| No Loads of Speed        | 6000 RPM                                                                                                           |
| Supplied In              | Ronix color box                                                                                                    |
| Includes                 | Guide rail, 2 pieces adjustable<br>blade rings, Spring, 6mm hex<br>wrench, 180×2.4×30mm, 56T<br>circular saw blade |