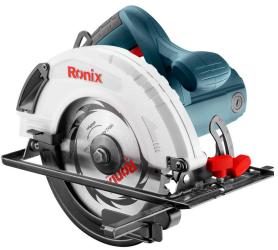

## Electric Circular Saw 1500w

## 4311V

- Powerful, high performance 1500W motor delivers 4800 RPM for greater speed and faster cuts
- Ergonomic light weight design improves working efficiency and reduces user fatigue
- Suitable for fast and precise cutting in different woodworking applications
- Spindle lock system for easy and fast wheel changing and safety mechanism
- High-performance guard design for controlling chip and dust wood ejection
- Bevel adjustment with detents at 45 and 90 degrees
- Adjustable cutting depth enables different working applications
- Well balanced design for superior handling and performance
- Easy access carbon brush for easy maintenance
- Steel base plate is completely effective for the highest cutting precision
- Large trigger switch with lock-on button
- Minimized vibration and soft grip handle for maximum comfort
- Side handle for maximum dominance and control on the workpiece

| Model                  | 4311v                                                                       |
|------------------------|-----------------------------------------------------------------------------|
| Power                  | 1500W                                                                       |
| Voltage                | 110V                                                                        |
| Frequency              | 50-60Hz                                                                     |
| No-Load Speed          | 4800 RPM                                                                    |
| Max Cutting Blade Size | 180mm                                                                       |
| max capacity cutting   | 65mm                                                                        |
| Weight                 | 4.2 Kg                                                                      |
| Supplied In            | Ronix color box                                                             |
| Includes               | Guard Ruler, Hex key, saw<br>blade 180x2.4x25.4mm 40T,<br>Disk blade washer |