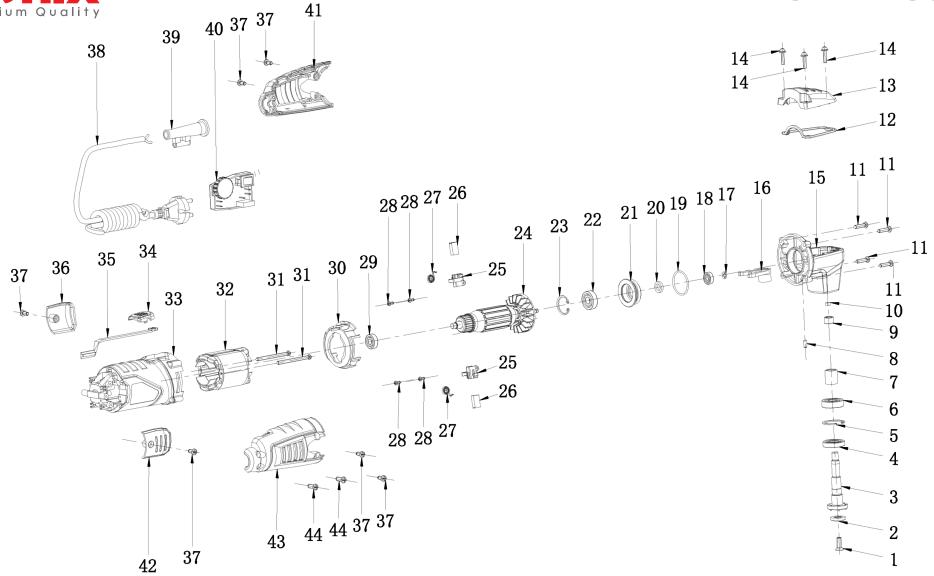

## **POWER TOOLS**

| Number | Name            |
|--------|-----------------|
| 1      | screw           |
| 2      | Binder plate    |
| 3      | Backswing shaft |
| 4      | oil seal        |
| 5      | circlip         |
| 6      | bearing         |
| 7      | Stop collar     |
| 8      | screw           |
| 9      | bearing         |
| 10     | felt ring       |
| 11     | screw           |
| 12     | rubber washer   |
| 13     | gear box cover  |
| 14     | screw           |
| 15     | gear box        |
| 16     | fork            |
| 17     | circlip         |
| 18     | ball bearing    |
| 19     | o ring          |
| 20     | felt ring       |
| 21     | bearing sheath  |
| 22     | bearing         |
| 23     | check ring      |
| 24     | rotor           |
| 25     | carbon brush    |
| 26     | brush holder    |
| 27     | spring          |
| 28     | screw           |
| 29     | bearing         |
| 30     | wind screen     |
| 31     | screw           |
| 32     | stator          |

| Number | Name                 |
|--------|----------------------|
| 33     | housing              |
| 34     | push button          |
| 35     | pull pole            |
| 36     | left brush cover     |
| 37     | screw                |
| 38     | power cord with plug |
| 39     | cord protector       |
| 40     | speed controller     |
| 41     | left handing cover   |
| 42     | right brush cover    |
| 43     | right handing cover  |
| 44     | screw                |