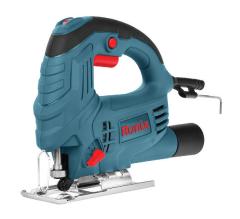

## **Electric Jigsaw** 550W

4150

- High-power robust 550W motor enables cutting up to 65mm depth in wood and 8mm in metal plate
- Light weight, comapct design for more convenient use
- 6-position speed wheel control from 1000 to 3000 RPM regulates the speed to adapt to the operator's needs for optimal cutting performance on different materials
- 4-position orbital action improves cutting control and cutting speed
- steel base plate allows precise bevel cuts at the most common angles 0°, 15°, 30°, and 45°
- Ergonomic top handle promotes easy work and perfect machine control
- Lock-on button let prolonged use with maximum control

| Model                  | 4150                                                           |
|------------------------|----------------------------------------------------------------|
| Voltage                | 220-240V                                                       |
| Frequency              | 50-60Hz                                                        |
| Jig Saw Blade Type     | T-shank                                                        |
| Orbital Action         | 4-Position                                                     |
| Bevel Cutting Capacity | 0-45Degree                                                     |
| Power                  | 550W                                                           |
| Max Capacity In Wood   | 65mm                                                           |
| No-Load Speed          | 1000-3000RPM                                                   |
| Weight                 | 2kg                                                            |
| Includes               | Dust connection tube, 1<br>Hex keys, 1 pair of carbon<br>brush |