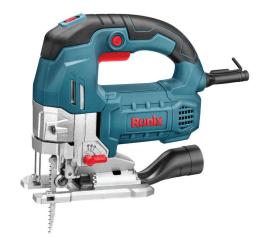

## **Top Handle Jigsaw** 750W

- High-performance powerful 750W motor for cutting up to 150mm depth in wood
- Keyless, lever-action blade clamp accelerates inserting and removing of blades
- 6-position speed control from 1000 to 3000 RPM regulates the speed to adapt to the operator's needs for optimal cutting performance on different materials
- 4-position orbital action improves cutting control and cutting speed
- Easy and fast bevel cutting adjustment
- Dust blower system removes the dust from cutting line and gives better visibility and more comfort during work
- Aluminum gearbox provides superior durability on a professional site
- Tilting aluminum die-cast base plate allows precise bevel cuts at the most common angles 0°, 15°, 30°, and 45°
- Ergonomic top handle promotes easy work and perfect machine control
- Lock-on button let prolonged use with maximum control

| Model                         | 4111                                  |
|-------------------------------|---------------------------------------|
| Power                         | 750W                                  |
| Voltage                       | 220-240V                              |
| Frequency                     | 50-60Hz                               |
| No-Load Speed                 | 1000-3000 RPM                         |
| Max Cutting Capacity Wood     | 150mm                                 |
| Max Cutting Capacity Aluminum | 20mm                                  |
| Max Cutting Capacity Steel    | 10mm                                  |
| Weight                        | 3 Kg                                  |
| Supplied In                   | Ronix color box                       |
| Includes                      | Hex key, Dust Extraction<br>Connector |