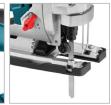

## **Top Handle Jigsaw** 750W

- High-performance powerful 750W motor for cutting up to 150mm depth in wood
- Keyless, lever-action blade clamp accelerates inserting and removing of blades
- 6-position speed control from 1000 to 3000 RPM regulates the speed to adapt to the operator's needs for optimal cutting performance on different materials
- 4-position orbital action improves cutting control and cutting speed
- Easy and fast bevel cutting adjustment
- Dust blower system removes the dust from cutting line and gives better visibility and more comfort during work
- Aluminum gearbox provides superior durability on a professional site
- Tilting aluminum die-cast base plate allows precise bevel cuts at the most common angles 0°, 15°, 30°, and 45°
- Ergonomic top handle promotes easy work and perfect machine control
- Lock-on button let prolonged use with maximum control