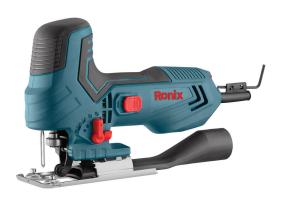

## Electric Jigsaw 550W

4101

- High-power robust 550W motor enables cutting up to 65mm depth in wood and 6mm in metal plate
- Light weight, comapct design for more convenient use
- Bevel cutting mechanism for 3 position
- 6-position speed wheel control to adapt to the operator's needs for optimal cutting performance on different materials
- 3-position orbital action improves cutting control and cutting speed
- Tilting base plate allows precise bevel cuts at the most common angles 0°, 15°, 30°, and 45°
- Dust blower system removes the dust from cutting line and gives better visibility and more comfort during work

| Model            | 4101                                                         |
|------------------|--------------------------------------------------------------|
| Power            | 550W                                                         |
| Voltage          | 220-240V                                                     |
| Frequency        | 50-60Hz                                                      |
| Max.Saw Capacity | Wood 0°: 65mm,<br>Steel 0°: 6mm                              |
| No load speed    | 3000RPM                                                      |
| Weight           | 2Kg                                                          |
| Supplied In      | Ronix Color Box                                              |
| Includes         | 1 Wood blade, Dust pipe<br>connector, Wrench,<br>Guide ruler |
|                  |                                                              |