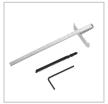

| Model            | 4101                                                         |
|------------------|--------------------------------------------------------------|
| Power            | 550W                                                         |
| Voltage          | 220-240V                                                     |
| Frequency        | 50-60Hz                                                      |
| Max.Saw Capacity | Wood 0°: 65mm,<br>Steel 0°: 6mm                              |
| No load speed    | 3000RPM                                                      |
| Weight           | 2Kg                                                          |
| Supplied In      | Ronix Color Box                                              |
| Includes         | 1 Wood blade, Dust pipe<br>connector, Wrench,<br>Guide ruler |
|                  |                                                              |