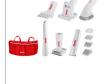

| Model                  | 4090                                                                                                                                         |
|------------------------|----------------------------------------------------------------------------------------------------------------------------------------------|
| Power                  | 300W                                                                                                                                         |
| Voltage                | 220-240V                                                                                                                                     |
| Frequency              | 50-60Hz                                                                                                                                      |
| Noise Level            | 69Db                                                                                                                                         |
| Number of Speed Levels | 3                                                                                                                                            |
| No Load Level          | 9400-14400-35000RPM                                                                                                                          |
| Capacity               | 4L                                                                                                                                           |
| Handel Material        | ABS                                                                                                                                          |
| Hose Length            | 1350mm                                                                                                                                       |
| Weight                 | 1.75Kg                                                                                                                                       |
| Supplied in            | Color Box                                                                                                                                    |
| Includes               | Catpaw Blowing Mouth<br>Floating Hair Comb<br>Shaving Knife<br>Hair Removal Comb<br>Suction/Blow Mouth<br>Brush<br>Deep Hairy Tooth<br>Pouch |