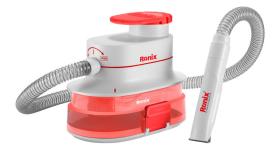

## 8 In 1 Pet Cleaner Kit 1.75Kg

## **4090**

- Powerful motor with power of 300W has excellent performance in beauty and vacuum cleaning. Equipped with start stop and three speed control buttons
- Hose made of PVC With 1350 mm L and flexibility
- Multi functional and detachable accessories
- Blowing and suction functions
- This pet grooming vacuum is equipped with a cordless electric clipper that can be used to trim pet paw hair

| Model                  | 4090                                                                                                                                         |
|------------------------|----------------------------------------------------------------------------------------------------------------------------------------------|
| Power                  | 300W                                                                                                                                         |
| Voltage                | 220-240V                                                                                                                                     |
| Frequency              | 50-60Hz                                                                                                                                      |
| Noise Level            | 69Db                                                                                                                                         |
| Number of Speed Levels | 3                                                                                                                                            |
| No Load Level          | 9400-14400-35000RPM                                                                                                                          |
| Capacity               | 4L                                                                                                                                           |
| Handel Material        | ABS                                                                                                                                          |
| Hose Length            | 1350mm                                                                                                                                       |
| Weight                 | 1.75Kg                                                                                                                                       |
| Supplied in            | Color Box                                                                                                                                    |
| Includes               | Catpaw Blowing Mouth<br>Floating Hair Comb<br>Shaving Knife<br>Hair Removal Comb<br>Suction/Blow Mouth<br>Brush<br>Deep Hairy Tooth<br>Pouch |