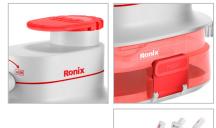

## **4090**

- Powerful motor with power of 300W has excellent performance in beauty and vacuum cleaning. Equipped with start stop and three speed control buttons
- Hose made of PVC With 1350 mm L and flexibility
- Multi functional and detachable accessories
- Blowing and suction functions
- This pet grooming vacuum is equipped with a cordless electric clipper that can be used to trim pet paw hair

| Model                  | 4090                                                                                                                                         |
|------------------------|----------------------------------------------------------------------------------------------------------------------------------------------|
| Power                  | 300W                                                                                                                                         |
| Voltage                | 220-240V                                                                                                                                     |
| Frequency              | 50-60Hz                                                                                                                                      |
| Noise Level            | 69Db                                                                                                                                         |
| Number of Speed Levels | 3                                                                                                                                            |
| No Load Level          | 9400-14400-35000RPM                                                                                                                          |
| Capacity               | 4L                                                                                                                                           |
| Handel Material        | ABS                                                                                                                                          |
| Hose Length            | 1350mm                                                                                                                                       |
| Weight                 | 1.75Kg                                                                                                                                       |
| Supplied in            | Color Box                                                                                                                                    |
| Includes               | Catpaw Blowing Mouth<br>Floating Hair Comb<br>Shaving Knife<br>Hair Removal Comb<br>Suction/Blow Mouth<br>Brush<br>Deep Hairy Tooth<br>Pouch |