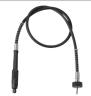

| Model          | 3575                         |
|----------------|------------------------------|
| Power          | 120W                         |
| Voltage        | 220-240V                     |
| Frequency      | 50-60Hz                      |
| Variable Speed | 0-10000RPM                   |
| Weight         | 2.4Kg                        |
| Supplied in    | Ronix Color Box              |
| Includes       | Flexibel Shaft, Carbon Brush |