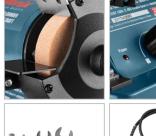

## Mini Bench Grinder with Flexible Shaft 75mm-120W

**3575** 

- Powerfull 120W motor can provide 10000RPM for wide range of application
- Multifunctional tool for grinding, polishing, drilling
- Minimmum size for occupy less space
- Adjustable speed from 0-10000RPM
- Suitable for wide customer groups, DIY, Woodcraft, Dental, Jewelry making
- Low noise and vibration during work