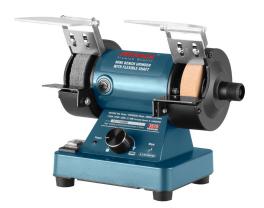

## Mini Bench Grinder with Flexible Shaft 75mm-120W

**3575** 

- Powerfull 120W motor can provide 10000RPM for wide range of application
- Multifunctional tool for grinding, polishing, drilling
- Minimmum size for occupy less space
- Adjustable speed from 0-10000RPM
- Suitable for wide customer groups, DIY, Woodcraft, Dental, Jewelry making
- Low noise and vibration during work

| Model          | 3575                         |
|----------------|------------------------------|
| Power          | 120W                         |
| Voltage        | 220-240V                     |
| Frequency      | 50-60Hz                      |
| Variable Speed | 0-10000RPM                   |
| Weight         | 2.4Kg                        |
| Supplied in    | Ronix Color Box              |
| Includes       | Flexibel Shaft, Carbon Brush |