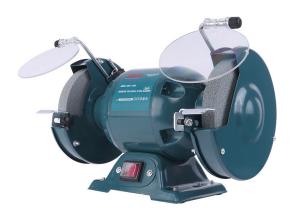

## **POWER TOOLS**

**Bench Grinder** 150mm, 400W, 110V

**3515V** 

- Versatile and powerful grinding machine with fine and coarse grinding wheel for repairs and shape corrections as well as precise sharpening work
- Robust metal compact construction with ball bearing shaft for best grinding results and a long service life
- Easily adjustable, sturdy work to suit any task
- Large transparent spark protection lenses and encapsulated grinding discs for maximum safety
- Ideal for all grinding, sharpening and polishing work
- Dust proof switch for extra long life span
- Heavy duty construction for demanding environments

| Model         | 3515V           |
|---------------|-----------------|
| Power         | 400W            |
| No-Load Speed | 2950 RPM        |
| Voltage       | 110V            |
| Frequency     | 50-60Hz         |
| Wheel Size    | 150×20mm        |
| Weight        | 9.5 Kg          |
| Supplied In   | Ronix color box |