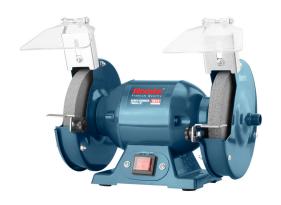

## **Bench Grinder** 170W

**3510V** 

- Versatile and powerful grinding machine with fine and coarse grinding wheel for repairs and shape corrections as well as precise sharpening work.
- Robust metal compact construction with ball bearing shaft and rubber feet for low-vibration running, best grinding results and a long service life.
- Easily adjustable, sturdy work rests to suit any task
- Large transparent spark protection lenses and encapsulated sanding discs for maximum safety.
- Ideal for all grinding, sharpening and polishing work.
- Dust proof switch for extra long life span
- Heavy duty construction for demanding environments

| Model         | 3510V           |
|---------------|-----------------|
| Power         | 170W            |
| Voltage       | 110V            |
| Frequency     | 50-60Hz         |
| No-Load Speed | 2950 RPM        |
| Weight        | 5.5 Kg          |
| Wheel Size    | 150×16×12.7mm   |
| Supplied In   | Ronix color box |