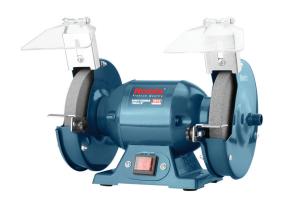

## **Bench Grinder** 170W

**3510** 

- Versatile and powerful grinding machine with fine and coarse grinding wheel for repairs and shape corrections as well as precise sharpening work
- Robust metal compact construction with ball bearing shaft and rubber feet for low-vibration running, best grinding results and a long service life
- Easily adjustable, sturdy work rests to suit any task
- Large transparent spark protection lenses and encapsulated sanding discs for maximum safety
- Ideal for all grinding, sharpening and polishing work
- Dust proof switch for extra long life span
- Heavy duty construction for demanding environments

| Model          | 3510          |
|----------------|---------------|
| Power          | 170W          |
| Voltage        | 220-240V      |
| Frequency      | 50-60Hz       |
| Wheel Diameter | 150×16×12.7mm |
| No-Load Speed  | 2950RPM       |
| Wheel Size     | 150×20×12.7mm |
| Weight         | 5.5 Kg        |