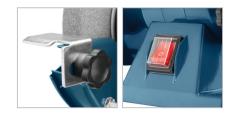

## **Bench Grinder** 150W

3509N

- Versatile and powerful grinding machine with fine and coarse grinding wheel for repairs and shape corrections as well as precise sharpening work
- Robust metal compact construction with ball bearing shaft and rubber feet for low-vibration running, best grinding results and a long service life
- Easily adjustable, sturdy work rests to suit any task
- Large transparent spark protection lenses and encapsulated sanding discs for maximum safety
- Ideal for all grinding, sharpening and polishing work
- Dust proof switch for extra long life span
- Heavy duty construction for demanding environments