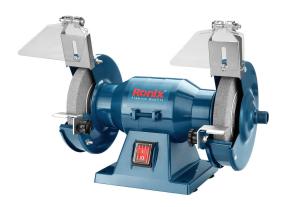

## **Bench Grinder** 150W

3509N

- Versatile and powerful grinding machine with fine and coarse grinding wheel for repairs and shape corrections as well as precise sharpening work
- Robust metal compact construction with ball bearing shaft and rubber feet for low-vibration running, best grinding results and a long service life
- Easily adjustable, sturdy work rests to suit any task
- Large transparent spark protection lenses and encapsulated sanding discs for maximum safety
- Ideal for all grinding, sharpening and polishing work
- Dust proof switch for extra long life span
- Heavy duty construction for demanding environments

| Model         | 3509N           |
|---------------|-----------------|
| Power         | 150W            |
| Voltage       | 220-240V        |
| Frequency     | 50-60Hz         |
| No-Load Speed | 2950RPM         |
| Wheel Size    | mm125×16×12.7   |
| Weight        | 4Kg             |
| Supplied In   | Ronix color box |