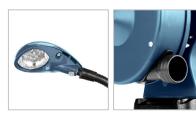

## **Bench Grinder** 520W

**3504** 

- High-speed heavy-duty motor provides superior power for a wide range of industrial applicationswide range of industrial applications
- Motor runs at 2950 RPM for high-speed material removal
- The adjustable safety eye shield and spark resistors allow you to feel safe while using the slows-peed grinder
- Built to work in demanding, high volume environments, durable enough to tackle the tough grinding applications
- Adjustable metal bracket gives solid tool support for more convenient operation
- Equipped with a work light for more precise and comfortable operations
- Incorporates 36 and 60 Grit Wheels for sharpening and grinding
- Ideal for workshops, carpenters, turners, carvers, etc.

| Model          | 3504                                      |
|----------------|-------------------------------------------|
| Power          | 520W                                      |
| No-load RPM    | 2950 RPM                                  |
| Voltage        | 220V                                      |
| Wheel Diameter | 8×200×20mm                                |
| Weight         | 19kg                                      |
| Includes       | Safety eye shield, Working light, Bracket |