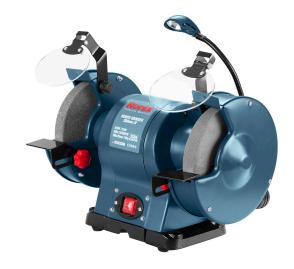

## **Bench Grinder** 520W

**3504** 

- High-speed heavy-duty motor provides superior power for a wide range of industrial applicationswide range of industrial applications
- Motor runs at 2950 RPM for high-speed material removal
- The adjustable safety eye shield and spark resistors allow you to feel safe while using the slows-peed grinder
- Built to work in demanding, high volume environments, durable enough to tackle the tough grinding applications
- Adjustable metal bracket gives solid tool support for more convenient operation
- Equipped with a work light for more precise and comfortable operations
- Incorporates 36 and 60 Grit Wheels for sharpening and grinding
- Ideal for workshops, carpenters, turners, carvers, etc.

| Model          | 3504                                      |
|----------------|-------------------------------------------|
| Power          | 520W                                      |
| No-load RPM    | 2950 RPM                                  |
| Voltage        | 220V                                      |
| Wheel Diameter | 8×200×20mm                                |
| Weight         | 19kg                                      |
| Includes       | Safety eye shield, Working light, Bracket |