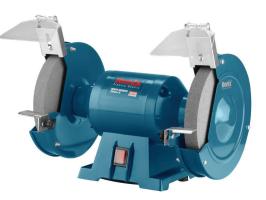

## Bench Grinder 350W

## 3502N

- Versatile and powerful grinding machine with fine and coarse grinding wheel for repairs and shape corrections as well as precise sharpening work
- Robust metal compact construction with ball bearing shaft and rubber feet for low-vibration running, best grinding results and a long service life
- Easily adjustable, sturdy work rests to suit any task
- Large transparent spark protection lenses and encapsulated sanding discs for maximum safety
- Ideal for all grinding, sharpening and polishing work
- Dust proof switch for extra long life span
- Heavy duty construction for demanding environments

| Model         | 3502N           |
|---------------|-----------------|
| Power         | 350W            |
| Voltage       | 220-240V        |
| Frequency     | 50-60Hz         |
| No-Load Speed | 2950RPM         |
| Disc size     | 200×25×16-32mm  |
| Weight        | 11Kg            |
| Supplied In   | Ronix color box |