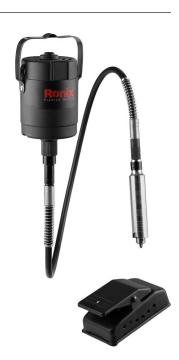

## Flexible Shaft Hanging Motor 120W

- Durable 120W motor provides 500-20000RPM No-load speed to cover wide range of application
- Armed with hanger for more conveniet use
- Ergonomic light weight design in order to carry much conveniet also provides with foot pedal switch
- Various accessories can be assembled to meet user requirement
- Easy to reach and change carbon brushes

| Model         | 3450                                                             |
|---------------|------------------------------------------------------------------|
| Power         | 120W                                                             |
| Volatge       | 220-240V                                                         |
| Frequency     | 50-60Hz                                                          |
| No-Load Speed | 500-20000RPM                                                     |
| Weight        | 2.8Kg                                                            |
| Supplied in   | Ronix Color Box                                                  |
| Includes      | Screw Driverx1, Carbon<br>Brush, Foot Swtich,<br>Accessories Bag |