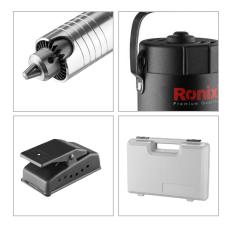

## Flexible Shaft Hanging Motor 120W

- Durable 120W motor provides 500-20000RPM No-load speed to cover wide range of application
- Armed with hanger for more conveniet use
- Ergonomic light weight design in order to carry much conveniet also provides with foot pedal switch
- Various accessories can be assembled to meet user requirement
- Easy to reach and change carbon brushes

| Model         | 3450                                                             |
|---------------|------------------------------------------------------------------|
| Power         | 120W                                                             |
| Volatge       | 220-240V                                                         |
| Frequency     | 50-60Hz                                                          |
| No-Load Speed | 500-20000RPM                                                     |
| Weight        | 2.8Kg                                                            |
| Supplied in   | Ronix Color Box                                                  |
| Includes      | Screw Driverx1, Carbon<br>Brush, Foot Swtich,<br>Accessories Bag |