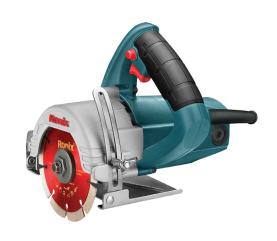

## **Marble Cutter** 1500W, 14000RPM

3411

- Powerful 400W motor delivers maximum 2700 RPM for outstanding performances
- Efficient handy drill for the best functionality in drilling and screwing
- 10mm keyed chuck for higher efficiency
- Ergonomic small body design enables maximum power at minimum weight
- Variable speed control enables working at customized speeds in order to adopt to various materials and applications
- Anti-dust switch to reduce dust penetration
- Forward and reverse rotation functions

| Model                 | 3411                                                                                           |
|-----------------------|------------------------------------------------------------------------------------------------|
| Weight                | 2.5kg                                                                                          |
| No-Load Speed         | 14000 RPM                                                                                      |
| Power                 | 1500 W                                                                                         |
| Max. Cutting Capacity | 34mm                                                                                           |
| Voltage               | 220-240V                                                                                       |
| Frequency             | 50-60Hz                                                                                        |
| Blade Diameter        | 115mm                                                                                          |
| Supplied In           | Ronix color Box                                                                                |
| Includes              | 1Pc Blade , 3m water<br>Hose,1 pair Carbon Brush,<br>2 Spaner,2 Washer,1<br>connector,1 nozzle |