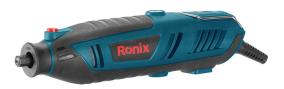

## Rotary Tool 200W

## **3405**

- High efficiency 200W motor delivers 10000-40000 RPM no-load of speed
- High performance, light weight efficient device, suitable for a wide variety of operations
- Anti-dust ball bearings reduce dust penetration and ensure motor durability
- Variable speed adjustment from 10000 to 40000RPM regulates the speed to adapt to the operator's needs
- Includes different rotary tool accessories for sanding, cutting, grinding, carving, polishing and cleaning solutions
- Locking pin system for easy and fast accessory changing and high safety mechanism
- 2.3/3.2mm bit holder for different kinds of accessories
- Equipped with soft grip for better handling when using