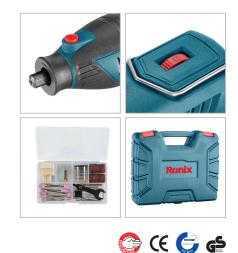

Model 3405 Power 200W No-load Speed 10000-40000RPM Voltage 220-240V Frequency 50-60Hz Collet Size 2.3-3.2mm Weight 0.77Kg Supplied in BMC Includes **100** Accessories 1 Sanding Shank: 3.2mm 2 Mandrels: 3.2mm 2 Drills: 2.3/3.2mm 2 Diamond Bits: 3.2mm 1 Whet Stone, Spanner 2 Collets: 2.3/3.2mm 4 Sanding band, 30 Cut off Wheels, 40 Sanding paper, 4 Felt Wheels, 10 Grinding Wheels with shank 3.2mm, 1 Cable