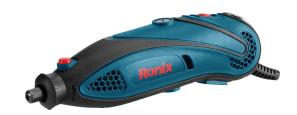

## **Rotary Tool Kit** 135W

3404

- High efficiency 135W motor delivers 10000-32000RPM no-load of speed
- High performance, light weight efficient device, suitable for a wide variety of operations
- Anti-dust ball bearings reduce dust penetration and ensure motor durability
- Variable speed adjustment regulates the speed to adapt to the operator's needs
- Includes 1 flexible shaft and 40 different rotary tool accessories for sanding, cutting, grinding, carving, polishing and cleaning solutions
- Locking pin system for easy and fast accessory changing and high safety mechanism
- 2.3/3.2mm bit holder for different kinds of accessories