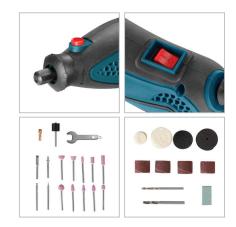

| Model         | 3404                                                                                                                                                                                                                                                  |
|---------------|-------------------------------------------------------------------------------------------------------------------------------------------------------------------------------------------------------------------------------------------------------|
| Power         | 135W                                                                                                                                                                                                                                                  |
| No-load Speed | 10000-32000RPM                                                                                                                                                                                                                                        |
| Voltage       | 220-240V                                                                                                                                                                                                                                              |
| Frequency     | 50-60Hz                                                                                                                                                                                                                                               |
| Collet Size   | 2.3/3.2mm                                                                                                                                                                                                                                             |
| Weight        | 0.77Kg                                                                                                                                                                                                                                                |
| Supplied in   | Ronix Color Box                                                                                                                                                                                                                                       |
| Includes      | 40 Accessories 1 Sanding shank: 3.2mm 2 mandrels: 3.2mm 2 Drills: 2.3/3.2 mm 2 Diamond bits: 3.2 mm 1 whet stone, spanner 2 Collets: 2.3/3.2 mm 4 Sanding band, 8 Cut off Wheels, 3 sanding paper 4 Felt Wheels, 10 grinding Wheels with shank 3.2 mm |